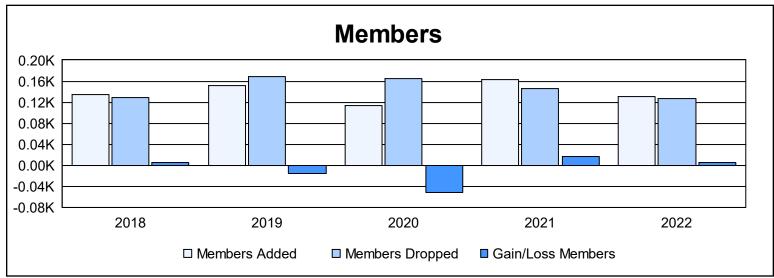

District 111NH As of June 2022 Cumulative

| Year      | New<br>Clubs | Dropped<br>Clubs | Gain/<br>Loss<br>Clubs | New<br>Members | Charter<br>Members | Reinstate<br>Members | Transfer<br>Members | Total<br>Member<br>Added | Total<br>Members<br>Dropped | Gain/<br>Loss<br>Members |
|-----------|--------------|------------------|------------------------|----------------|--------------------|----------------------|---------------------|--------------------------|-----------------------------|--------------------------|
| 2017-2018 | 0            | 0                | 0                      | 124            | 0                  | 0                    | 10                  | 134                      | 129                         | 5                        |
| 2018-2019 | 0            | 2                | -2                     | 118            | 0                  | 0                    | 34                  | 152                      | 168                         | -16                      |
| 2019-2020 | 1            | 0                | 1                      | 83             | 23                 | 4                    | 4                   | 114                      | 165                         | -51                      |
| 2020-2021 | 3            | 0                | 3                      | 74             | 83                 | 2                    | 3                   | 162                      | 146                         | 16                       |
| 2021-2022 | 1            | 0                | 1                      | 99             | 23                 | 2                    | 7                   | 131                      | 126                         | 5                        |
| Average   | 1            | 0                | 1                      | 100            | 26                 | 2                    | 12                  | 139                      | 147                         | -8                       |